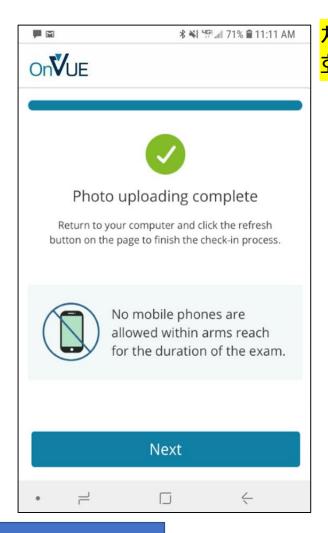

## Mobile Check in Complete

**Previous Screen** 

<mark>체크인 프로세스가 완료된</mark> 화면입니다.

Home