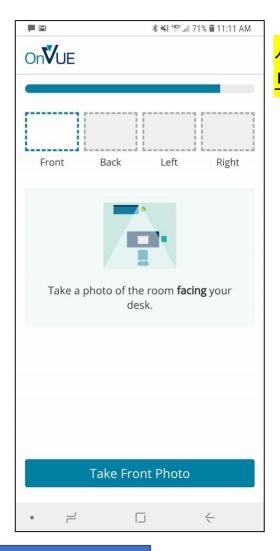

### Environment Check – Part 2

시험을 치는 공간 사진을 찍어서 보내주세요

**Previous Screen** 

Home