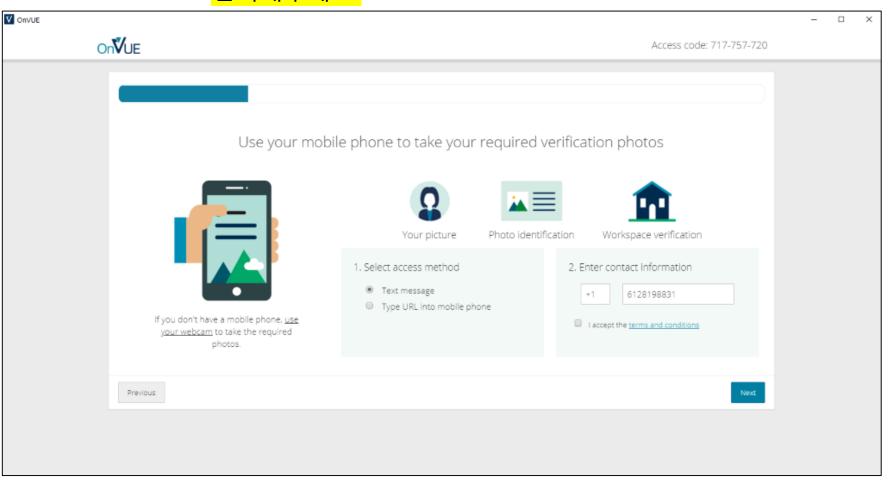

#### Transfer to Mobile

본인의 사진을 어떻게 제출할것인지 선택하실수 있습니다. 문자메세지로 링크를 받으실 것인지, URL을 직접 핸드폰으로 입력하실 것인지 선택해주세요. 문자메시지로 받기 원하시는 경우 핸드폰 번호를입력해주세요.

**Previous Screen** 

Home