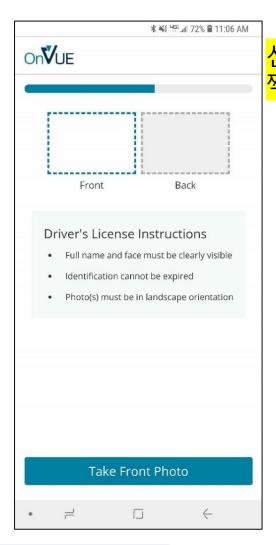

#### ID Verification – Part 2

**Previous Screen** 

신분증 앞면 뒷면을 사진으로 찍어주세요

Home