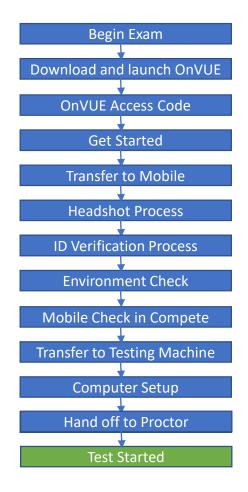

### OnVUE Check In Flow

- Guides candidate through entire process
- Provides guided transfer between mobile and computer
- Automated until handoff to Proctor