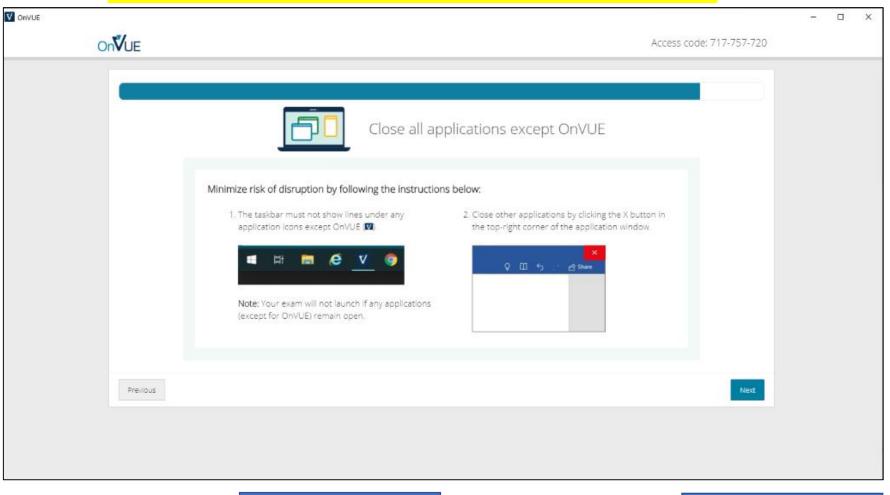

# Transfer to Testing Machine

**Previous Screen** 

Home

Computer Setup

시험에 필요하지 않은 모든 기타 윈도우, Mac OS 화면 등을 닫아 주시기 바랍니다. OnVue 프로그램만 남겨주시기 바랍니다.

**Previous Screen** 

Home