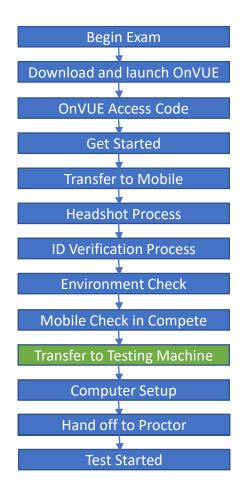

# Transfer to Testing Machine

**Previous Screen** 

Home

Computer Setup

시험에 필요하지 않은 모든 기타 윈도우, Mac OS 화면 등을 닫아 주시기 바랍니다. OnVue 프로그램만 남겨주시기 바랍니다.

**Previous Screen** 

Home