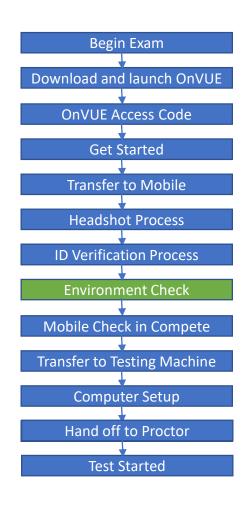

### OnVUE Check In Flow

- Guides candidate through entire process
- Provides guided transfer between mobile and computer
- Automated until handoff to Proctor

## Begin Exam