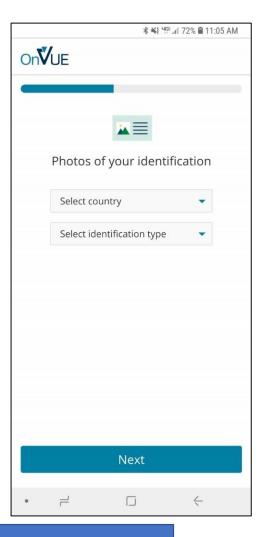

#### ID Verification – Part 1

**Previous Screen** 

본인 국가를 선택하시고 신분증 종류를 선택해주세요

Home