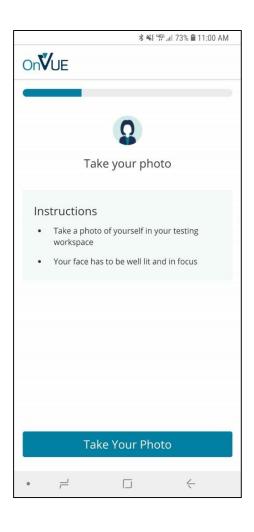

#### Headshot Process – Part 1

핸드폰 체크인: 첫단계로 본인의 얼굴을 찍어주세요

**Previous Screen** 

Home