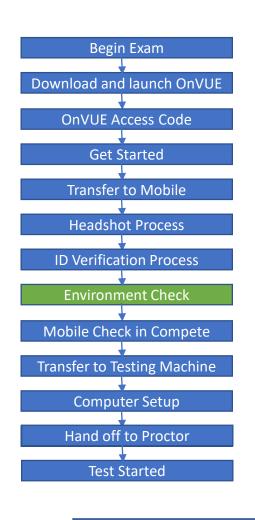

### OnVUE Check In Flow

- Guides candidate through entire process
- Provides guided transfer between mobile and computer
- Automated until handoff to Proctor