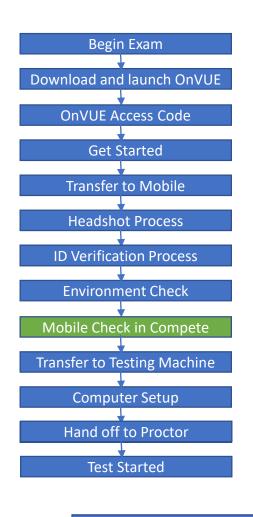

#### Environment Check – Part 1

**Previous Screen** 

★ 📲 📲 71% 🗎 11:11 AM OnVUE Prepare your workspace before continuing Ensure you are not disturbed by anyone. Clear notes, note-taking boards and equipment. Disconnect extra monitors, projectors and televisions. Place food and smoking equipment out of sight. Move electronic devices, headphones and Next 

시험을 시작하기 전에 주변 환경을 정리해주세요.

Home

### Environment Check – Part 2

시험을 치는 공간 사진을 찍어서 보내주세요

**Previous Screen** 

Home