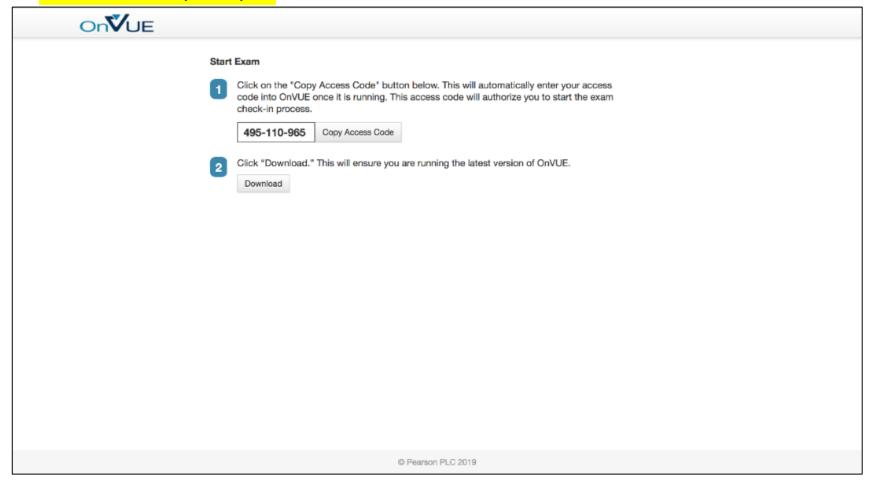

### Download and launch OnVUE

"Copy Access Code" 버튼을 누르시고, OnVue프로그램을 설치를 위해 Download 를 누르세요.

**Previous Screen** 

Home