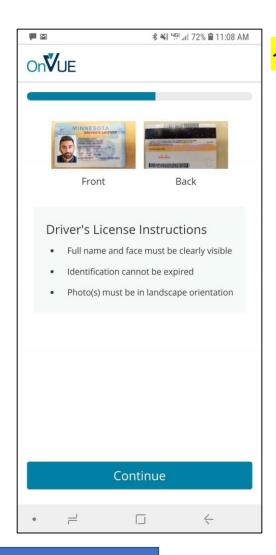

#### ID Verification – Part 2

**Previous Screen** 

신분증 앞면 뒷면을 사진으로 찍어주세요

Home

# ID Verification – Part 3

신분증을 업로드한 예 입니다.

**Previous Screen** 

Home