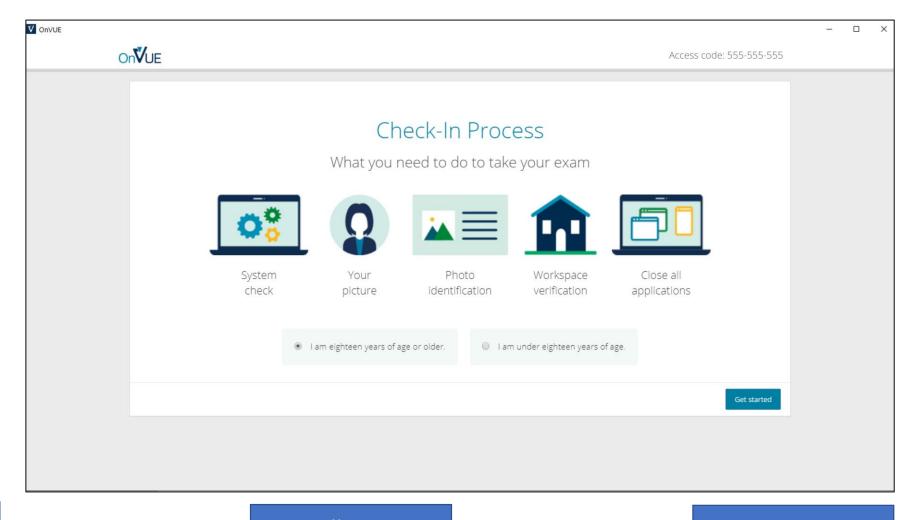

#### Get Started

#### 체크인 화면이 나타나면 만 18세 이상인지 확인해주시기 바랍니다.

**Previous Screen** 

Home