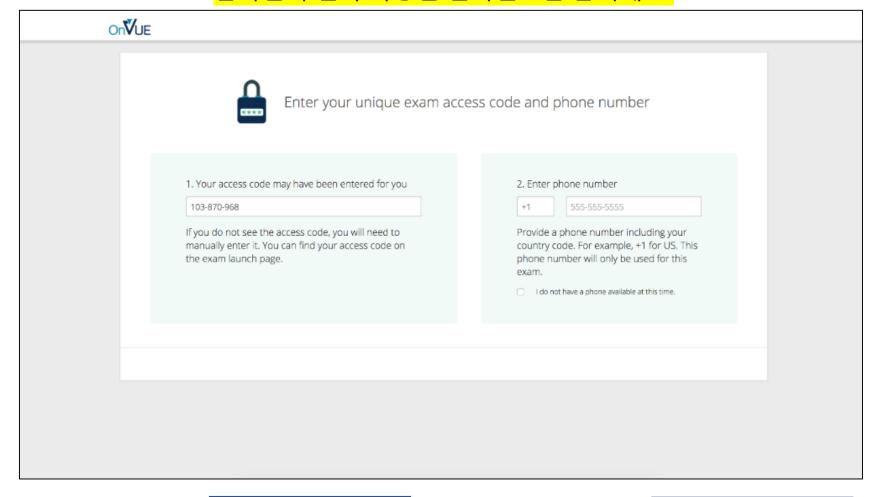

## OnVUE Access Code

OnVue프로그램이 실행되면, 이전 화면에서 생성된 access code 가나타날것입니다. 그리고 인터넷 연결이 끊어졌 때를 대비해서 시험 감독관과 연락 가능한 전화번호를 남기세요.

**Previous Screen** 

Home