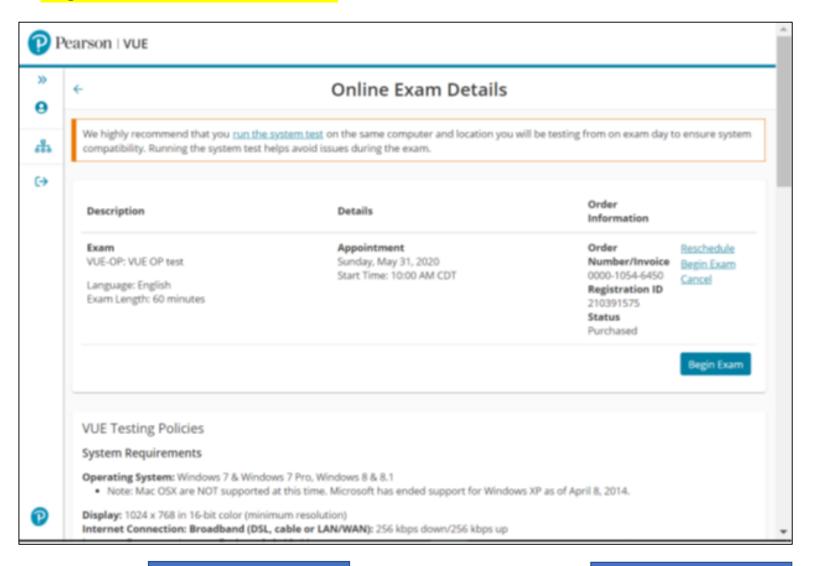

OnVUE Online Proctoring

### OnVUE Check In Flow



- Guides candidate through entire process
- Provides guided transfer between mobile and computer
- Automated until handoff to Proctor

## Begin Exam

#### Begin Exam 버튼을 누르세요.





**Previous Screen** 

Home

### Download and launch OnVUE

"Copy Access Code" 버튼을 누르시고, OnVue프로그램을 설치를 위해 Download 를 누르세요.





**Previous Screen** 

Home

## OnVUE Access Code

OnVue프로그램이 실행되면, 이전 화면에서 생성된 access code 가나타날것입니다. 그리고 인터넷 연결이 끊어졌 때를 대비해서 시험 감독관과 연락 가능한 전화번호를 남기세요.





**Previous Screen** 

Home

#### Get Started

#### 체크인 화면이 나타나면 만 18세 이상인지 확인해주시기 바랍니다.



**Previous Screen** 



Home

#### Transfer to Mobile

본인의 사진을 어떻게 제출할것인지 선택하실수 있습니다. 문자메세지로 링크를 받으실 것인지, URL을 직접 핸드폰으로 입력하실 것인지 선택해주세요. 문자메시지로 받기 원하시는 경우 핸드폰 번호를입력해주세요.





**Previous Screen** 

Home

#### Headshot Process – Part 1





핸드폰 체크인: 첫단계로 본인의 얼굴을 찍어주세요

**Previous Screen** 

Home

### Headshot Process – Part 2





<mark>셀피 사진의 예 입니다.</mark>

**Previous Screen** 

Home

#### ID Verification – Part 1



**