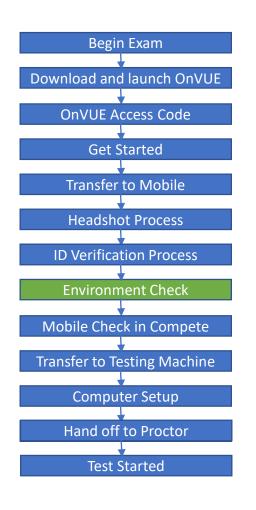

### OnVUE Check In Flow

- Guides candidate through entire process
- Provides guided transfer between mobile and computer
- Automated until handoff to Proctor