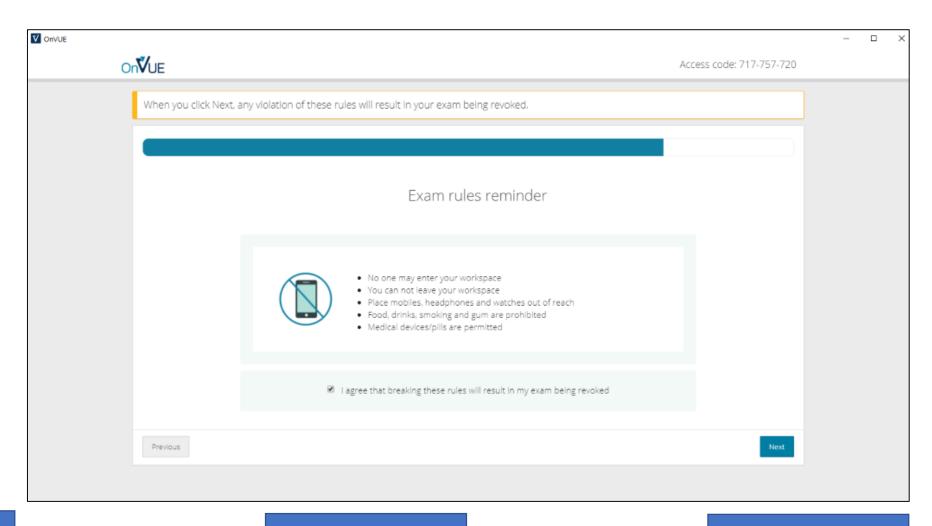

#### Hand off to Proctor

체크인이 마무리 되고, 시험 감독관을 기다리는 화면입니다. 수험생은 시험에 관련된 모든 규정을 따라야 할것을 상기해드릴것입니다.

**Previous Screen** 

Home