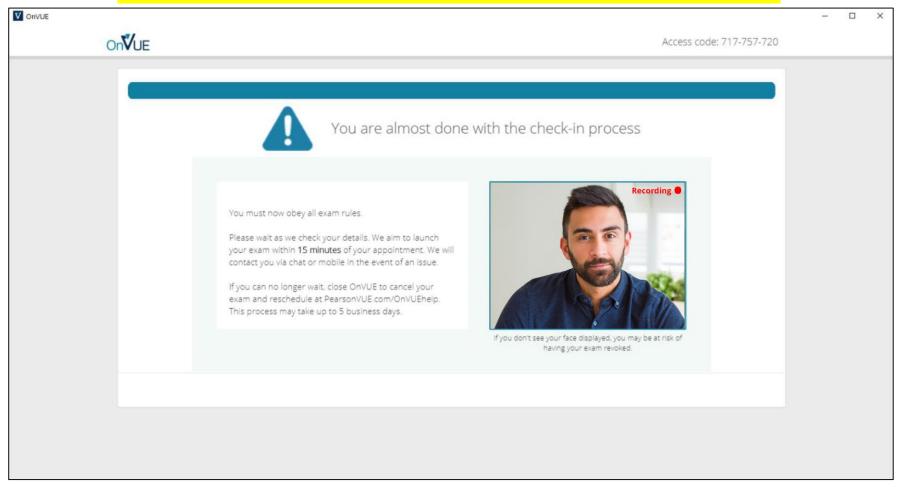

#### Hand off to Proctor

체크인이 마무리 되고, 시험 감독관을 기다리는 화면입니다. 수험생은 시험에 관련된 모든 규정을 따라야 할것을 상기해드릴것입니다.

**Previous Screen** 

Home