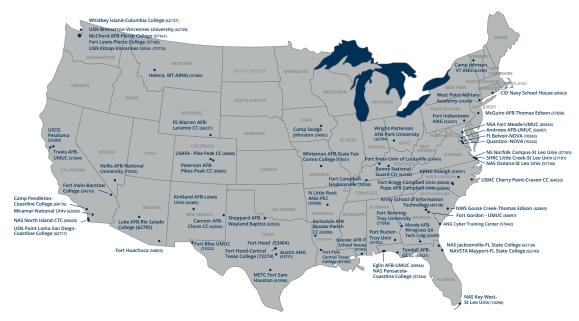

# Supporting Service members where they serve

\*Map generated July 2019 - information subject to change.

Scheduling your credentialing exam is easy.

Schedule your exam online at Pearson VUE.com/military or by contacting the nearest Pearson VUE on-base test center directly.