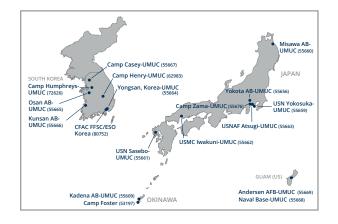

# Supporting Service members where they serve

\*Map generated July 2019 - information subject to change.

Scheduling your credentialing exam is easy.

Schedule your exam online at Pearson VUE.com/military or by contacting the nearest Pearson VUE on-base test center directly.