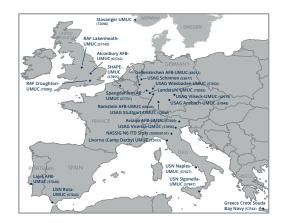

# Supporting Service members where they serve

\*Map generated July 2019 - information subject to change.

Scheduling your credentialing exam is easy.

Schedule your exam online at Pearson VUE.com/military or by contacting the nearest Pearson VUE on-base test center directly.