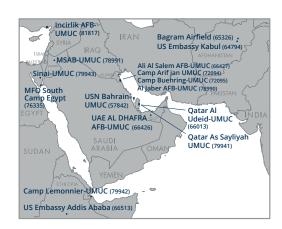

# Supporting Service members where they serve

\*Map generated July 2019 - information subject to change.

Scheduling your credentialing exam is easy.

Schedule your exam online at Pearson VUE.com/military or by contacting the nearest Pearson VUE on-base test center directly.