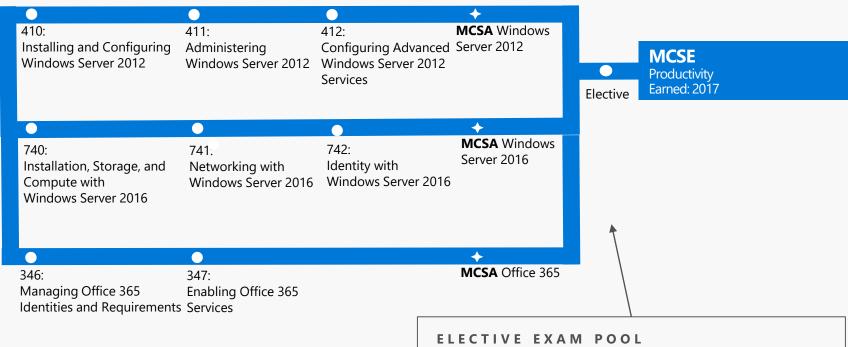

# PRODUCTIVITY PATH

### **PRODUCTIVITY**

- 345: Designing and Deploying Microsoft Exchange Server 2016
- 339: Managing Microsoft SharePoint Server 2016
- 333: Deploying Enterprise Voice with Skype for Business 2015
- 334: Core Solutions of Microsoft Skype for Business 2015
- 331: Core Solutions of Microsoft SharePoint Server 2013
- 332: Advanced Solutions of Microsoft SharePoint Server 2013
- 341: Core Solutions of Microsoft Exchange Server 2013
- 342: Advanced Solutions of Microsoft Exchange Server 2013