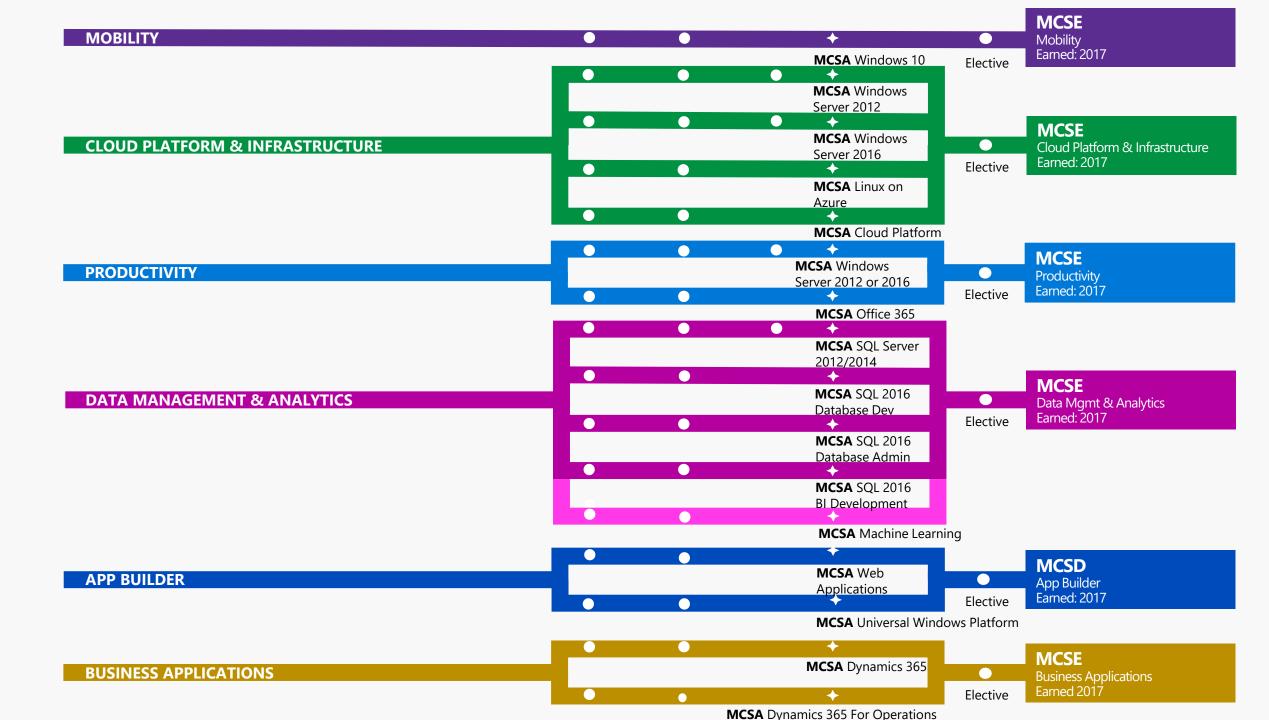

# MOBILITY PATH

### CLOUD PLATFORM & INFRASTRUCTURE PATH

475: Designing and Implementing Big Data Analytics Solutions

MCSE
Cloud Platform & Infrastructure
Elective Earned: 2017

## DATA MANAGEMENT & ANALYTICS PATH

# PRODUCTIVITY PATH

# APP BUILDER PATH

**APP BUILDER** 

## BUSINESS APPLICATIONS PATH

**BUSINESS APPLICATIONS** 