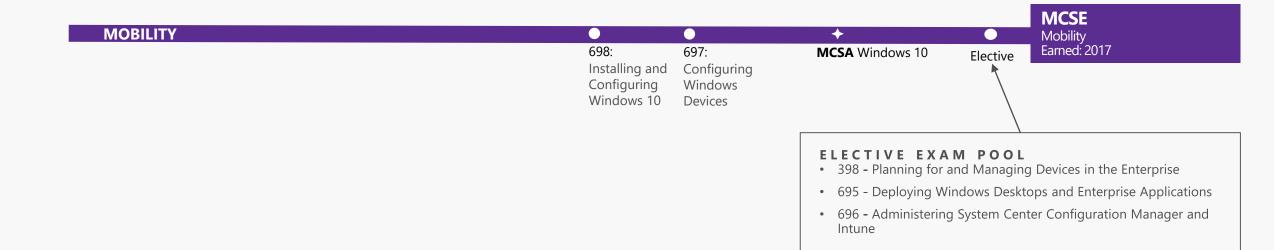

# MOBILITY PATH

#### **ELECTIVE EXAM POOL**

- 532: Developing Microsoft Azure Solutions
- 533: Managing Microsoft Azure Infrastructure Solutions
- 534: Architecting Microsoft Azure Solutions
- 473: Designing and Implementing Cloud Data Platform Solutions
- 475: Designing and Implementing Big Data Analytics Solutions
- 744: Securing Windows Server 2016
- 413: Designing and Implementing a Server Infrastructure
- 414: Implementing an Advanced Server Infrastructure
- 246: Monitoring and Operating a Private Cloud
- 247: Configuring and Deploying a Private Cloud