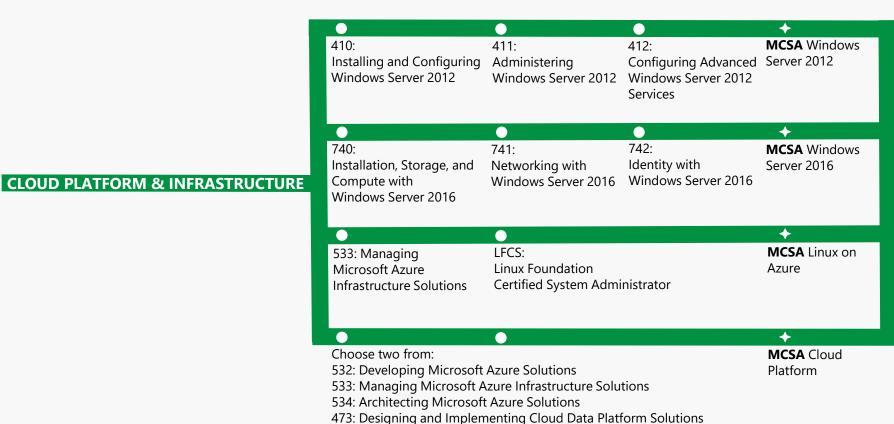

### CLOUD PLATFORM & INFRASTRUCTURE PATH

475: Designing and Implementing Big Data Analytics Solutions

MCSE
Cloud Platform & Infrastructure
Elective Earned: 2017

#### **ELECTIVE EXAM POOL**

- 532: Developing Microsoft Azure Solutions
- 533: Managing Microsoft Azure Infrastructure Solutions
- 534: Architecting Microsoft Azure Solutions
- 473: Designing and Implementing Cloud Data Platform Solutions
- 475: Designing and Implementing Big Data Analytics Solutions
- 744: Securing Windows Server 2016
- 413: Designing and Implementing a Server Infrastructure
- 414: Implementing an Advanced Server Infrastructure
- 246: Monitoring and Operating a Private Cloud
- 247: Configuring and Deploying a Private Cloud