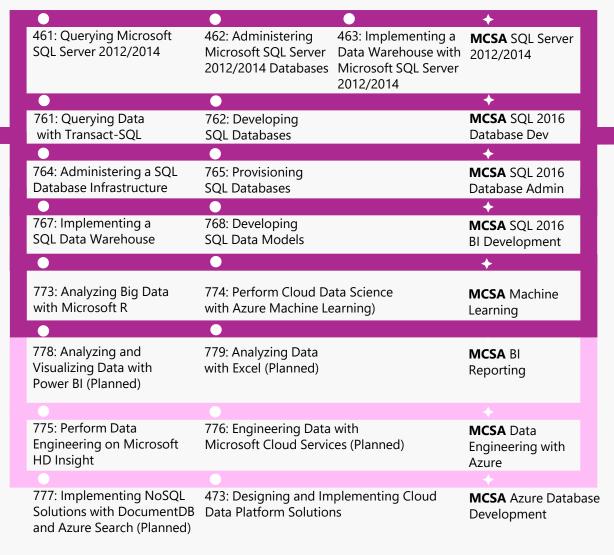

## DATA MANAGEMENT & ANALYTICS PATH

#### **DATA MGMT & ANALYTICS**

#### **ELECTIVE EXAM POOL**

- 473: Designing and Implementing Cloud Data Platform Solutions
- 475: Designing and Implementing Big Data Analytics Solutions
- 464: Developing Microsoft SQL Server Databases
- 465: Designing Database Solutions for SQL Server
- 466: Implementing Data Models and Reports with Microsoft SOL Server
- 467: Designing Business Intelligence Solutions with Microsoft SOL Server
- 762: Developing SQL Databases
- 767: Implementing a SQL Data Warehouse
- 768: Developing SQL Data Models
- 773: Analyzing Big Data with Microsoft R
- 774: Perform Cloud Data Science with Azure Machine Learning
- 775: Perform Data Engineering on Microsoft Azure HDInsight