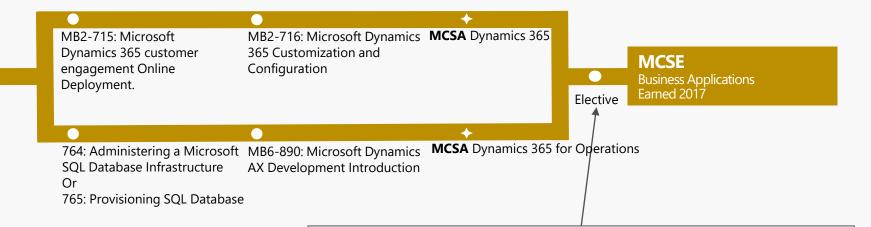

## BUSINESS APPLICATIONS PATH

**BUSINESS APPLICATIONS** 

### ELECTIVE EXAM POOL (MARCH 2017)

- MB2-717: Microsoft Dynamics 365 for Sales
- MB2-718: Microsoft Dynamics 365 for Customer Service
- MB6-892: Microsoft Dynamics AX Distribution and Trade
- MB6-893: Microsoft Dynamics AX Financials