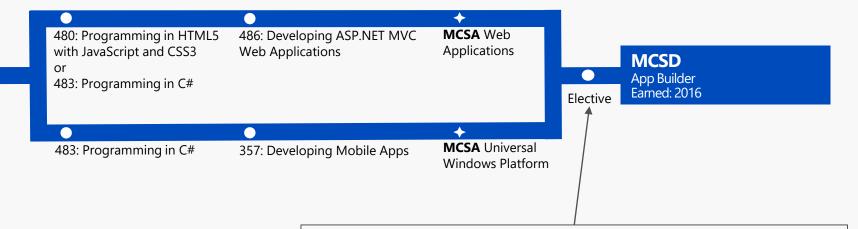

# APP BUILDER PATH

**APP BUILDER** 

### **ELECTIVE EXAM POOL**

- 532: Developing Microsoft Azure Solutions
- 534: Architecting Microsoft Azure Solutions
- 487: Developing Microsoft Azure and Web Services
- 488: Developing Microsoft SharePoint Server 2013 Core Solutions
- 489: Developing Microsoft SharePoint Server 2013 Advanced Solutions
- 354: Universal Windows Platform App Architecture and UX/UI
- 355: Universal Windows Platform App Data, Services, and Coding Patterns
- 496: Administering Microsoft Visual Studio Team Foundation Server
- 497: Software Testing with Visual Studio
- 498: Delivering Continuous Value with Visual Studio Application Lifecycle Management