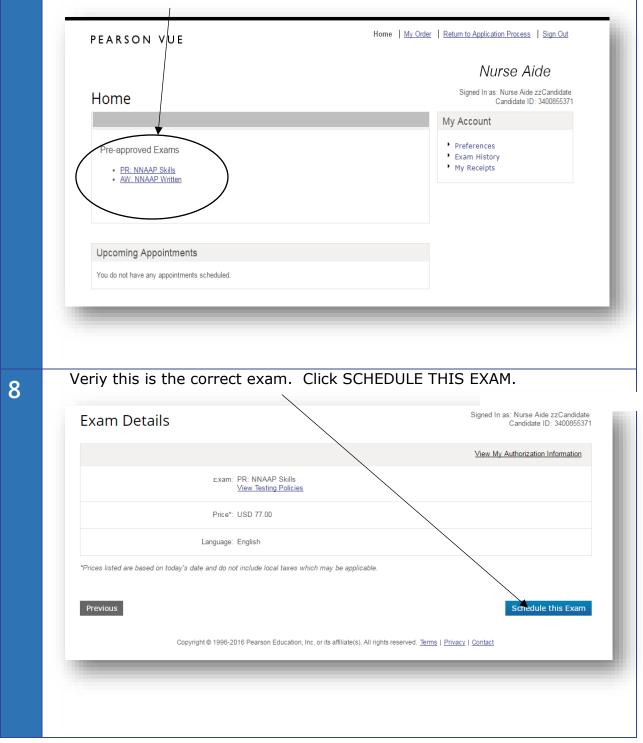

## 7 The candidate connects to Pearson VUE's scheduling system.

Candidate will select one exam at a time . Pearson VUE recommends all candidates schedule SKILLS exam first as these exams fill up faster than the written exams.