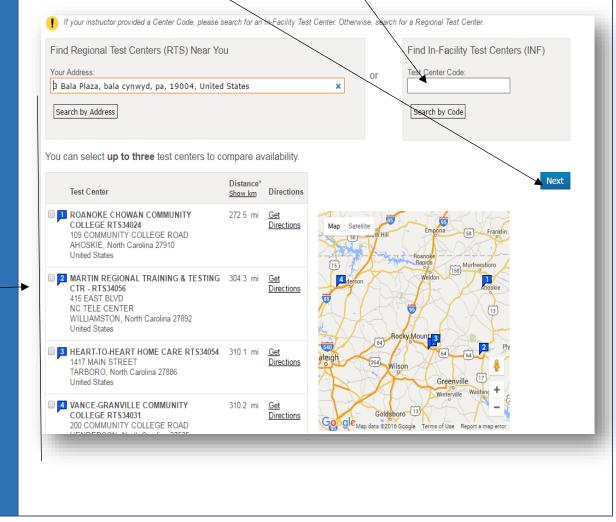

For regional test centers, candidate can key in their address and the system will give the three closest centers to their home address. Choose up to 3 sites at a time for availability (If candidate is using an In-Facility (INF) Center, type in INF code Choose a center. Click NEXT