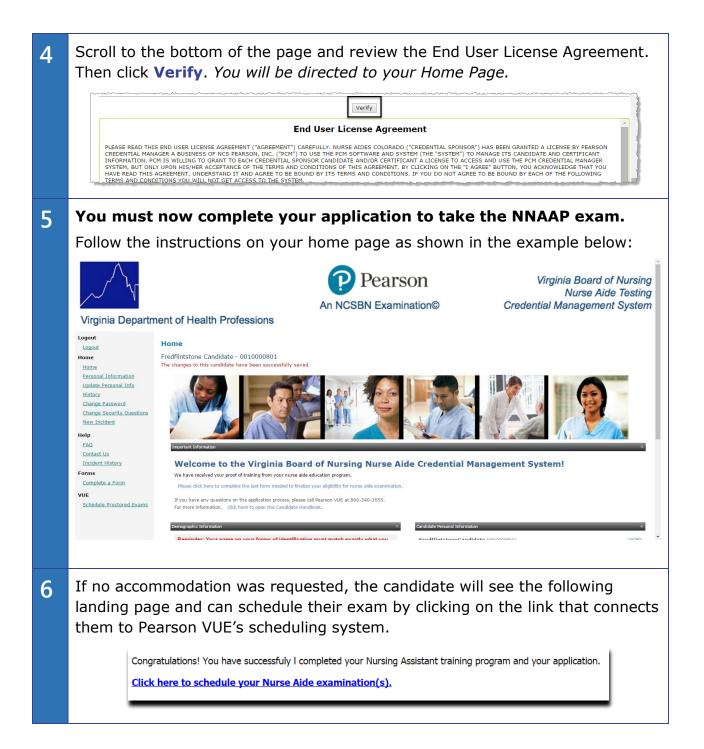

## 7 The candidate connects to Pearson VUE's scheduling system.

Candidate will select one exam at a time . Pearson VUE recommends all candidates schedule SKILLS exam first as these exams fill up faster than the written exams.