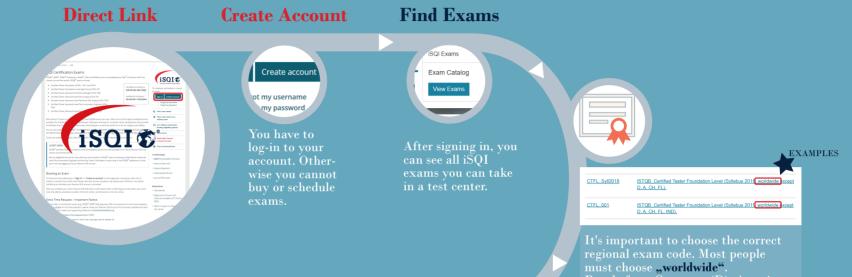

### Preparation

**iSQI's Landing Page at Pearson VUE** is the starting point for you. You can create an account here, sign in, find test centers and organize extra time for you exam.

https://home.pearsonvue.com/isqi

must choose "worldwide". People from Germany (D), Austria (A), Switzerland (CH), Liechtenstein (FL), United Kingdom (UK) and India (IND) have to look for their regional code.

This mostly applies to ISTQB Foundation Level Exams.

## Book Exam

After choosing your certificate, schedule your exam date. You can find all test centers via search.

Schedule exam date

Select date, select time.